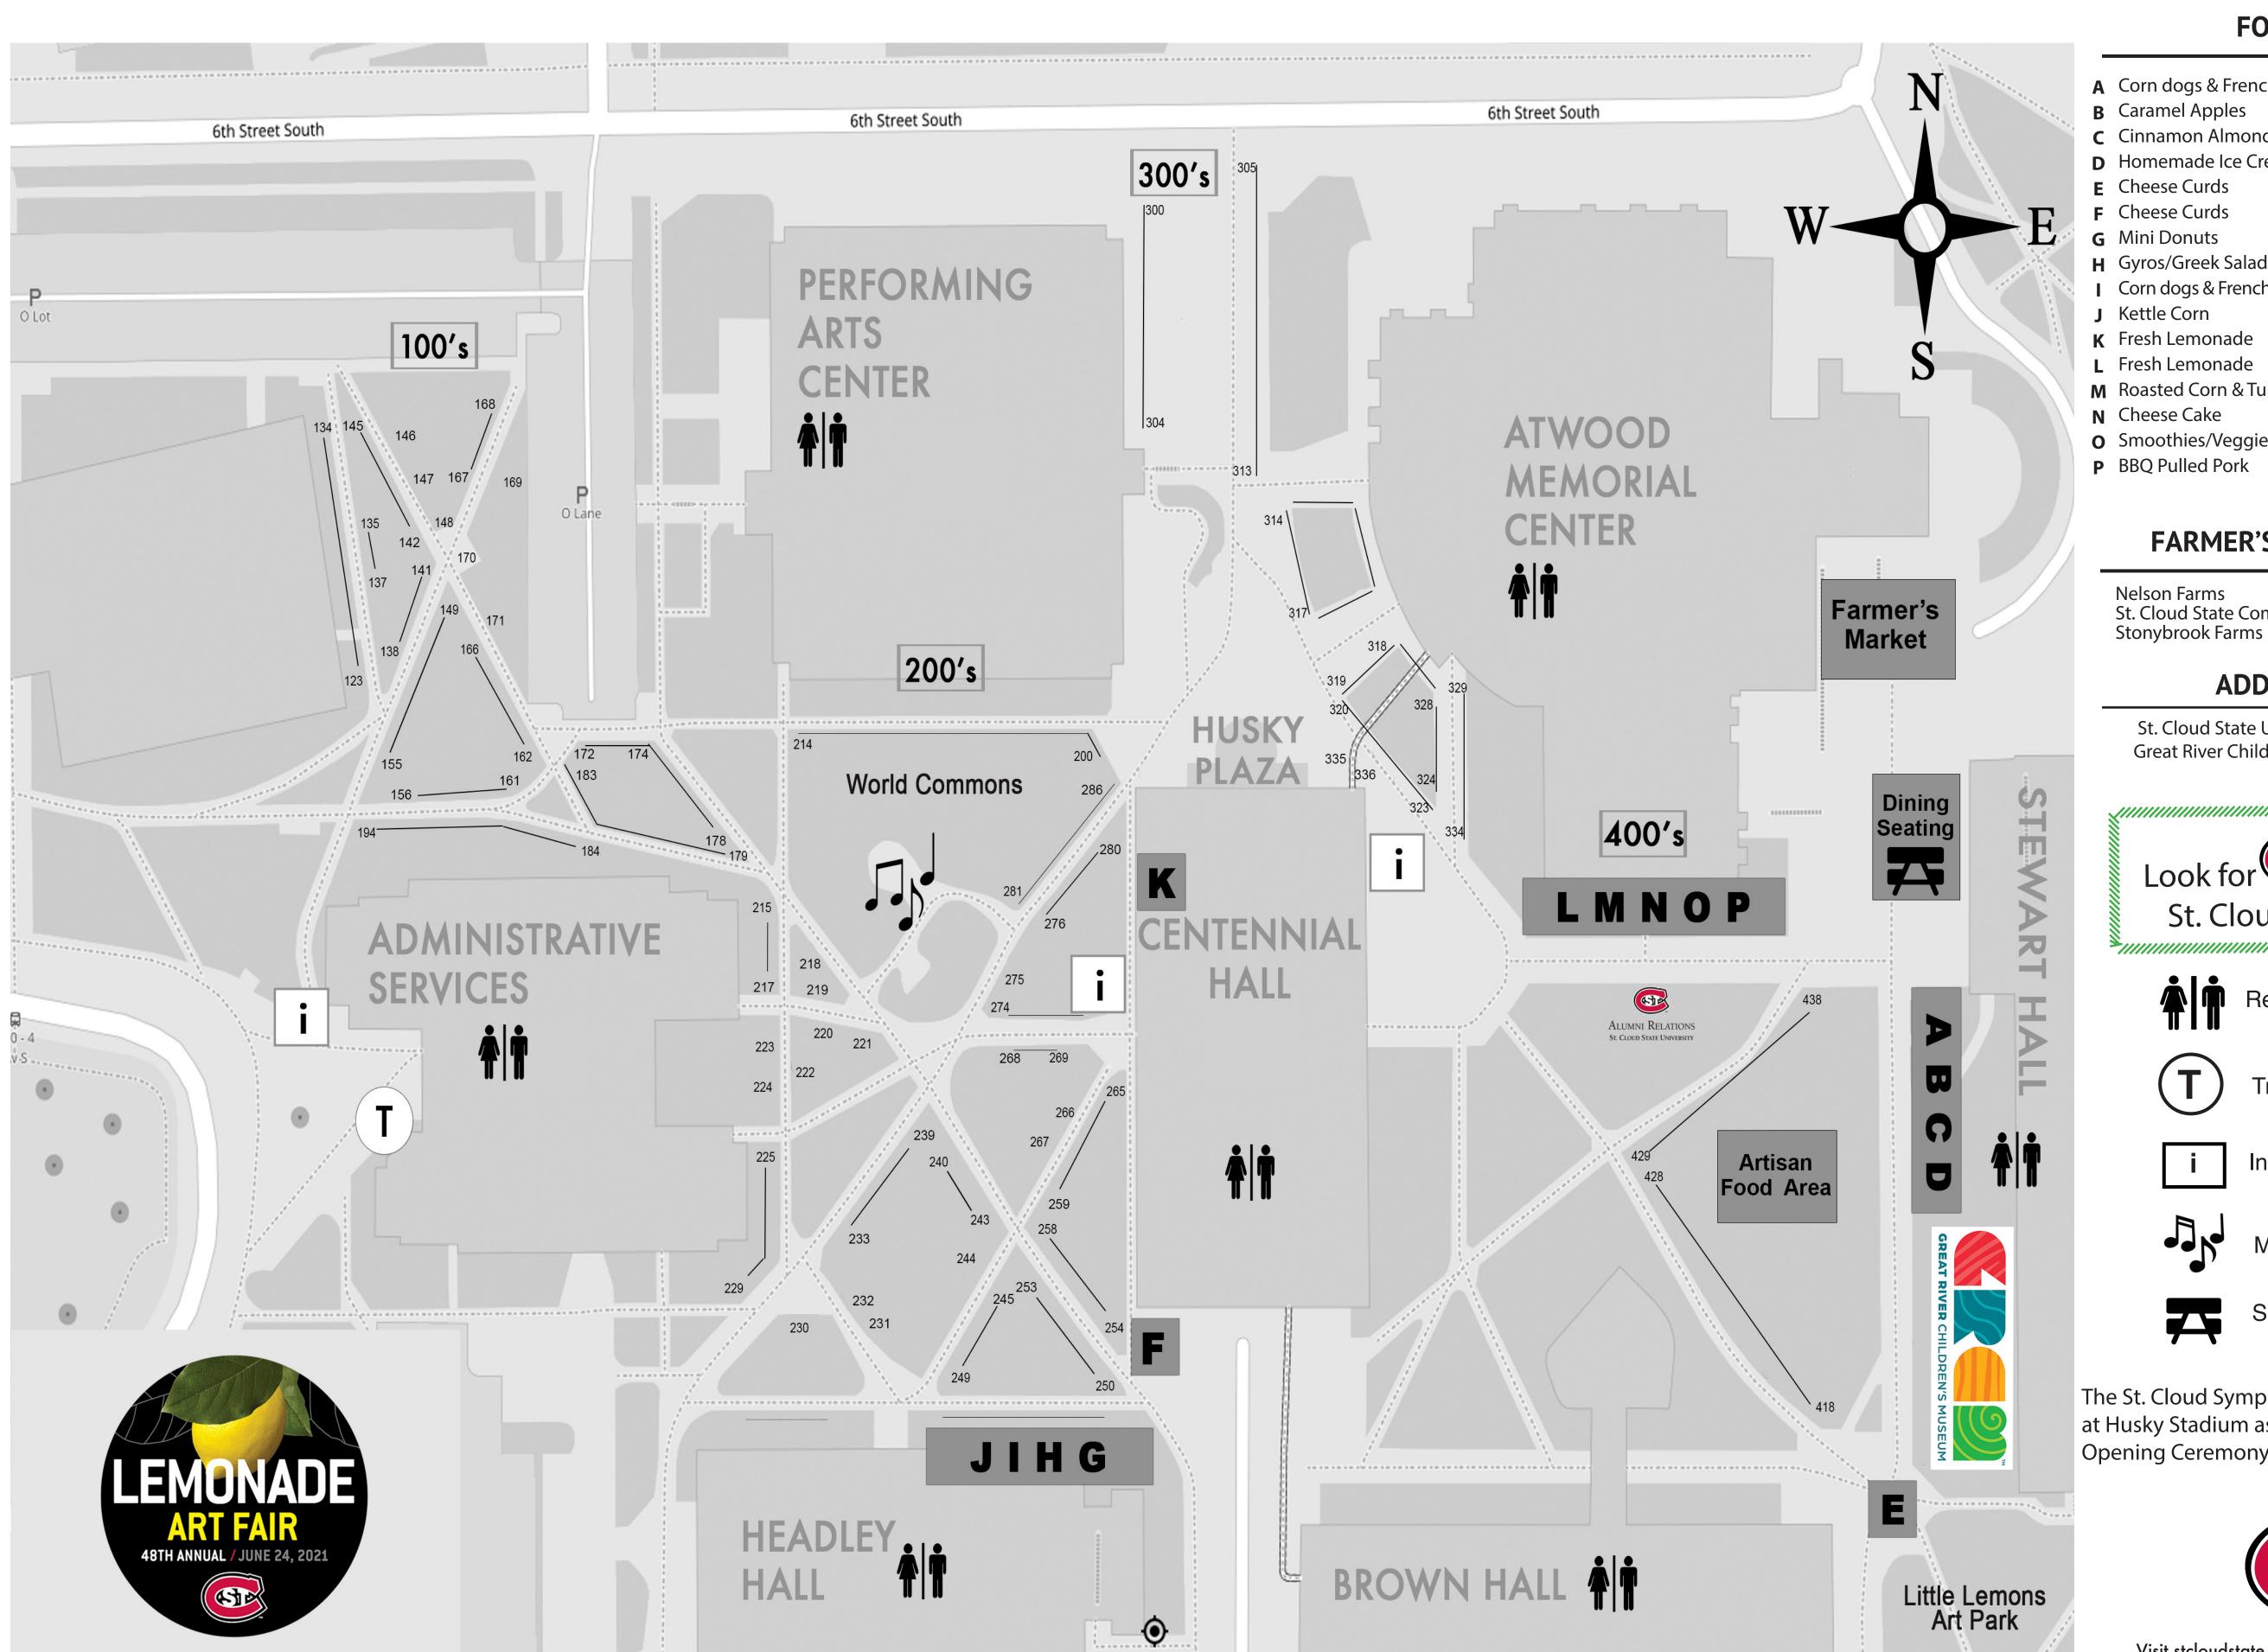

# 48TH ANNUAL LEMONADE ART FAIR THURSDAY, JUNE 24, 2021

### **FOOD VENDORS**

- A Corn dogs & French Fries
- **B** Caramel Apples
- **c** Cinnamon Almonds
- **D** Homemade Ice Cream
- **E** Cheese Curds
- **G** Mini Donuts
- **H** Gyros/Greek Salad
- Corn dogs & French Fries
- K Fresh Lemonade
- **L** Fresh Lemonade
- M Roasted Corn & Turkey Legs
- N Cheese Cake
- Smoothies/Veggie Wrap
- P BBQ Pulled Pork

Miller Concessions Joy Christian Center

**Cinnamon Roasted Nuts** 

**KNB Concessions** 

Quality Food Service Ltd.

Quality Food Service Ltd.

Sugar Sweet Mini Donuts

Taste of Greece

Miller Concessions

B. Concessions

Miller Concessions

Miller Concessions **Just Roasted** 

Christine's Sweet Confections

Fountain of Juice

Chartwells

# **FARMER'S MARKET VENDORS**

**Nelson Farms** St. Cloud State Community Garden

## **ADDITIONAL BOOTHS**

St. Cloud State University - Alumni Relations Great River Children's Museum

Restrooms

Transit (Shuttle Drop)

Information & Directory

Music Performances

Seating Area

The St. Cloud Symphony Orchestra will be performing at Husky Stadium as part of the Granite City Days Opening Ceremony beginning at 6:30 p.m.