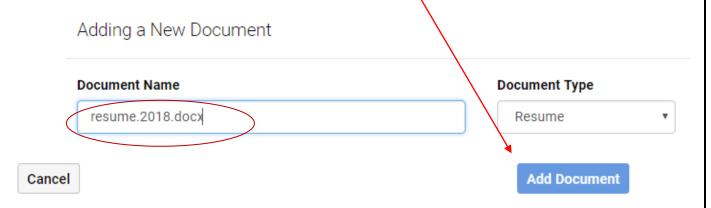

### **Upload your Resume**

You need a resume to apply to any position on Handshake.

- Go to "Documents" in the drop down menu under your name in the upper right corner
- Click on

**Select from Computer** 

Select your document from your file and then click "Add Document"