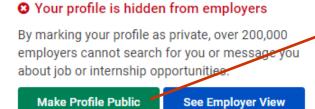

#### Make your profile public:

Your profile is public to employers

Congratulations - more than 200,000 employers can now search for your profile and message you about great jobs and internships.

**See Employer View** 

Make Profile Private