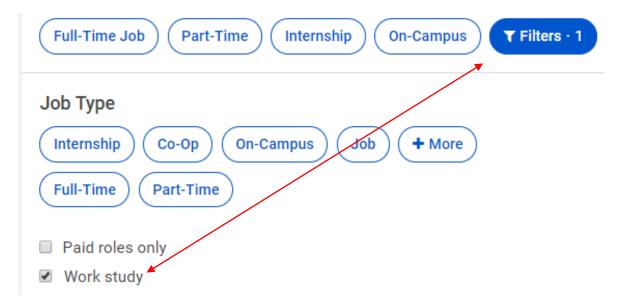

#### **Apply to Work Study Jobs**

• Go to "Jobs", click on "Filters" and check the "Work study" box

 On and off-campus positions will be listed. The majority of off-campus positions offer increased hourly wages when compared to on-campus work study positions.