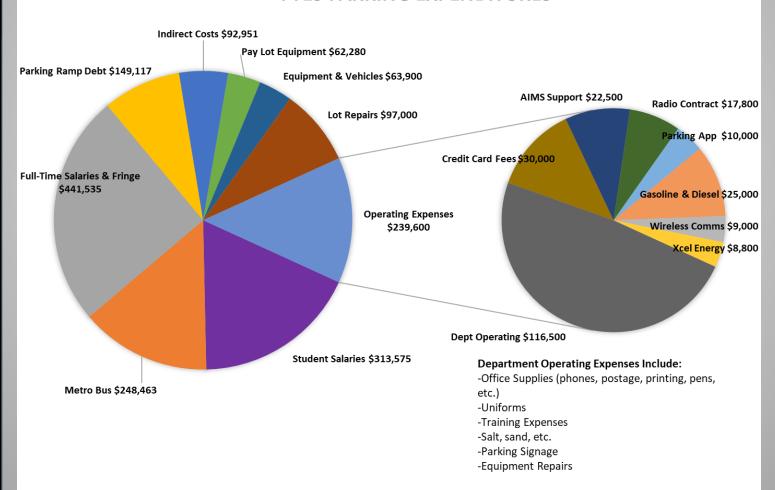

#### **FY19 PARKING EXPENDITURES**

- LED Lighting Upgrade Continues
- 4<sup>th</sup> Avenue Resurfacing Project