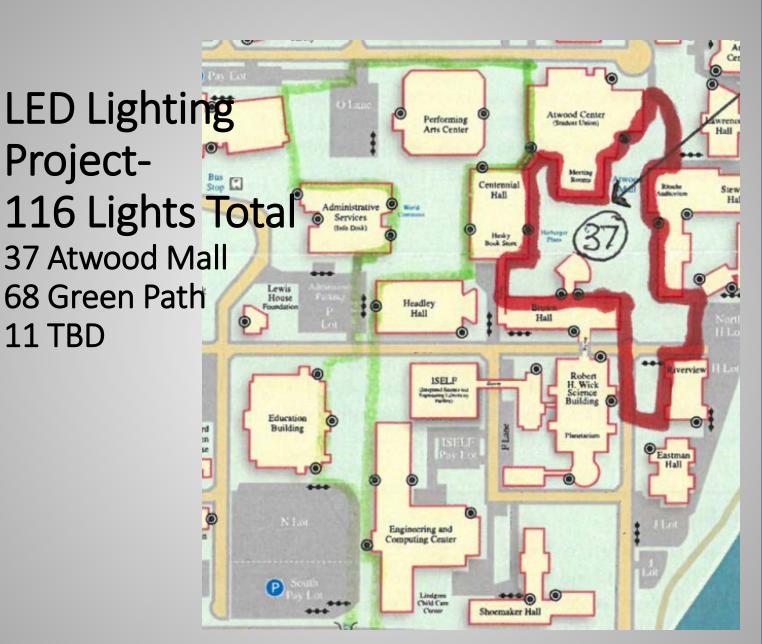

### **Program Successes:**

- Replaced parking ramp equipment with point-topoint encrypted (P2PE) credit card processors
- Replaced pay lot equipment with P2PE credit card processors
- Resurfaced A-2 Lot
- Removed the 525 House expanding AA Lot parking
- Converted C Lot from employee parking to resident student parking
- Hired our first FT Customer Service Representative
- Changed 68 outside incandescent lights to LED lighting

#### **FY19 PARKING EXPENDITURES**

- LED Lighting Upgrade Continues
- 4<sup>th</sup> Avenue Resurfacing Project

# ST. CLOUD STATE

LED Lighting between Project 2