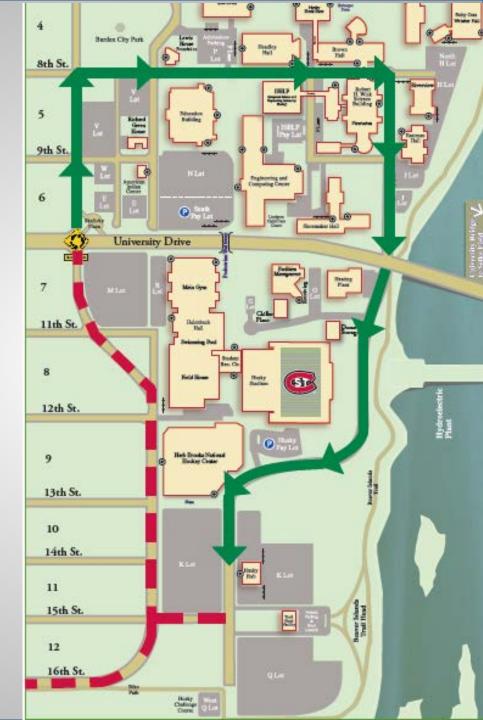

| (Planetarium), 825 1st Ave S                              |          |
| WC                  | Women's Center, 520 5th Ave S                             | E2       |
| Handicapped Parking |                                                           |          |
|                     | chair Accessible Entrance                                 | @        |
| Public              | Parking ,                                                 | 0        |
| MS NO.              | -LED lights installed fall<br>-LED lights to be installed | 30/8     |
|                     | i an little to be install                                 | ed some. |
| V                   | -LED HIGHTS TO DE MISTAIN                                 | 01000    |







## 4<sup>th</sup> Avenue Resurfacing Project





## FY20 Parking Budget:

- Fund 5.0 FTE positions
- Equipment purchases:
  - Patrol Vehicle
  - Dump truck with a vibrating box
- Continued funding for MTC services:
  - Routes 91 & 92
  - Sundowner Route 93
- Additional lot improvements



#### Other Notable Activities:

- Bus Service RFP
- Parking is joining Facebook and Twitter!
- Parking@stcloudstate.edu
- AIMS received an update!!
- On-line parking appeals now live
- Extending students' option to 'bill account' to spring semester
- A little branding in the 4<sup>th</sup> Avenue Parking Ramp....





coming next year!



## Parking Appeals Committee

**Committee Members:** 

Jane Eckhoff Representing AFSCME

Joyce Zwack Representing AFSCME

Jessie Cash Representing MMA

Daniel Huwe Representing MSUAASF

Kristy Modrow Representing M