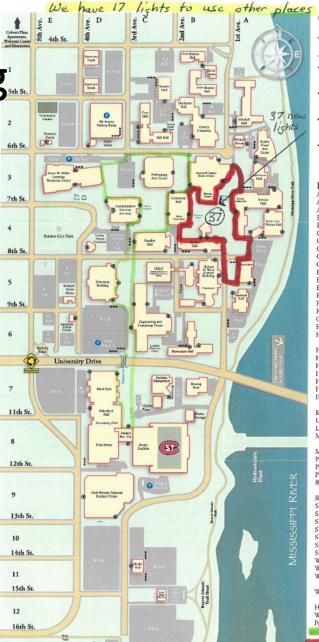

#### CAMPUS MAP ST. CLOUD STATE

Visit www.StCloudState.edu/campusmap/

#### TO REACH THE CAMPUS

- From Interstate 94: Take Exit 171. Drive north into St. Cloud on Stearns County Road 75. At 22nd Street South turn east, At Clearwater Road turn north. Follow the signs to campus.
- From U.S. Highway 10: Exit west on Minnesota Highway 23.
   Cross the Mississippi River on the Granite City Crossing Bridge.
   At Fifth Avenue turn south. Follow the banners to campus.
- From the southwest (Minnesota Highways 15 and 23 and Stearns County Road 75): All routes link with Division Street.
   Turn south at Fifth Avenue. Follow the banners to campus.
- From the east (Minnesota Highway 23): Follow Minnesota Highway 23 into St. Cloud. Cross the Mississippi River at the Granite City Crossing bridge. Turn south on Fifth Avenue. Follow the banners to campus.

#### AS Administrative Services, 720 4th Ave S

| AIC                 | American Indian Center, 701 4th Ave 5                     | E.O      |
|---------------------|-----------------------------------------------------------|----------|
| AMC                 | Arwood Center (Student Union), 651 1st Ave S              | B3       |
| BTH                 | Benton Hall, 445 1st Ave S                                | B1       |
| BH                  | Brown Hall, 151 8th St S                                  | B4       |
| CPA                 | Coborn Plaza Apartments, 500 3rd St S                     | El       |
| CPW                 |                                                           | E1       |
| CG                  | Community Garden                                          | E2       |
| CSH                 | Case Hall, 550 3rd Ave S                                  | C2       |
| CH                  |                                                           | B4       |
|                     | Centennial Hall, 201 8th St S (Husky Bookstore)           |          |
| ECC                 | Engineering and Computing Center, 910 3rd Ave             |          |
| EH                  | Eastman Hall, 850 lst Ave S                               | A5       |
| EB                  | Education Building, 840 4th Ave S                         | D5       |
| ErH                 | Ervin House, 425 1st Ave S                                | B1       |
| FLD                 | Husky Field                                               | B8       |
| FM                  | Facilities Management, 211 11th St S                      | C7       |
| GC                  | Garvey Commons, 577 1st Ave S                             | B2       |
| HaH                 | Halenbeck Hall, 1000 4th Ave S                            | D7       |
| HBNI                | HC Herb Brooks National Hockey Center.                    |          |
|                     | 1204 4th Ave S                                            | D9       |
| HH                  | Headley Hall, 225 8th St S                                | C4       |
| HiHH                | I Health Center, 550 3rd Ave S                            | C2       |
| HP                  | Heating Plant, 1025 1st Ave S                             | B7       |
| HiH                 | Hill Hall, 550 3rd Ave S                                  | C2       |
| Hub                 | Husky Hub, 1420 3rd Ave S                                 | CII      |
| HS                  | Husky Stadium, 1111 3rd Ave S                             | C8       |
| ISELF               |                                                           |          |
|                     | 230 8th St S                                              | C5       |
| KVAC                | Kiehle Visual Arts Center, 580 1st Ave S                  | A2       |
| 1.H                 | Lawrence Hall, 650 1st Ave S                              | A3       |
| LeH                 | Lewis House, 724 4th Ave S                                | D4       |
| MC                  | James W. Miller Learning Resources Center (Librar         | v)       |
|                     | 400 6th St S                                              | D3       |
| MH                  | Mitchell Hall, 566 1st Ave S                              | A2       |
| PA                  | Performing Arts Center, 620 3rd Ave S                     | C3       |
| PR                  | Public Parking Ramp, 516 4th Ave So                       | D2       |
| PSC                 | Public Safety Center, 526 4th Ave So                      | D2       |
| RGH                 |                                                           | E5       |
|                     | Ritsche Auditorium (Stewart Hall)                         | A4       |
| R                   | Riverview, 826 1st Ave S                                  | A5       |
| SBH                 | Sherburne Hall, 525 1st Ave S                             | B2       |
| SMH                 | Shoemaker Hall, 915 1st Ave S                             | B6       |
| SVN                 |                                                           | D1       |
| SVS                 | Stateview North, 410 4th Ave S                            | DI       |
|                     | Stateview South, 422 4th Ave S                            | CI       |
| STH                 | Stearns Hall, 410 3rd Ave S                               |          |
| SH                  | Stewart Hall (Ritsche Auditorium), 702 1st Ave S          | A4       |
| SRC                 | Student Recreation Center, 1111 3rd Ave S                 | C8       |
| WB                  | Ruby Cora Webster Hall, 51 8th St S                       | A4       |
| WH                  | Whitney House, 576 1st Ave S                              | A2       |
| <b>W</b> SB         | Robert H. Wick Science Building                           | B5       |
|                     | (Planetarium), 825 1st Ave S                              |          |
| WC                  | Women's Center, 520 5th Ave S                             | E2       |
| Handicapped Parking |                                                           |          |
|                     | chair Accessible Entrance                                 | @        |
| Public              | Parking ,                                                 | 0        |
| MS NO.              | -LED lights installed fall<br>-LED lights to be installed | 30/8     |
|                     | i an little to be install                                 | ed some. |
| V                   | -LED HIGHTS TO DE MISTAIN                                 | 01000    |