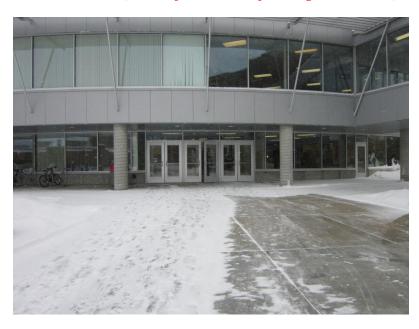

## East Entrance (opposite of Stewart Hall)

After entering the building, walk toward the stairway. When you reach it, turn right. Walk down the hallway, passing Einstein Bros Bagels and the student resource center.