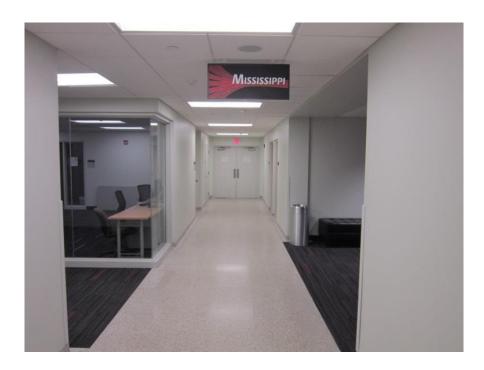

Go straight down hallway. Turn left at the Mississippi Room sign.

Walk straight down this hallway. The lactation room is second door on the left, Room 121.

Turn left at the Mississippi Room sign.

The lactation room is the second door on the left down this hallway, Room 121.

For comments or suggestions regarding this or a similar document, please contact the Office of Equity and Affirmative Action, AS 102: (320) 308-5123 or <a href="mailto:affirmativeaction@stcloudstate.edu">affirmativeaction@stcloudstate.edu</a>.