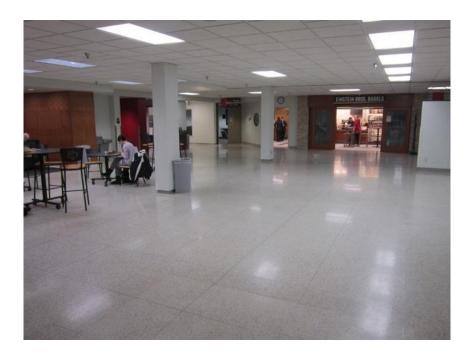

## **Atwood Memorial Center Lactation Room Directions**

West Entrance (Across from the Performing Arts Center)

Walk straight ahead, past the Help Desk and toward the stairway.

Turn left at the stairway. Enter the hallway to the left of the student cultural center (located adjacent to Einstein Bros Bagels).

## East Entrance (opposite of Stewart Hall)

After entering the building, walk toward the stairway. When you reach it, turn right. Walk down the hallway, passing Einstein Bros Bagels and the student resource center.