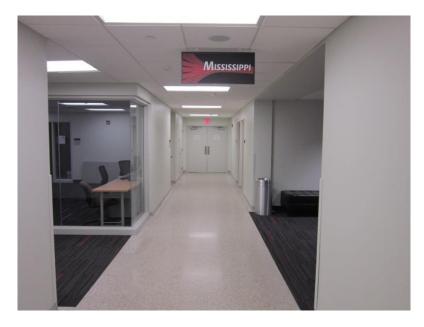

Go straight down hallway. Turn left at the Mississippi Room sign.

Walk straight down this hallway. The lactation room is second door on the left, Room 121.

Turn left at the Mississippi Room sign.

The lactation room is the second door on the left down this hallway, Room 121.

For comments or suggestions regarding this or a similar document, please contact the Office of Equity and Affirmative Action, AS 102: (320) 308-5123 or <a href="mailto:affirmativeaction@stcloudstate.edu">affirmativeaction@stcloudstate.edu</a>.