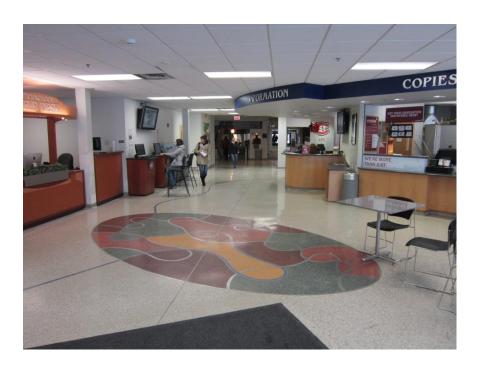

## **Atwood Memorial Center Lactation Room Directions**

West Entrance (Across from the Performing Arts Center)

Walk straight ahead, past the Help Desk and toward the stairway.

Turn left at the stairway. Enter the hallway to the left of the student cultural center (located adjacent to Einstein Bros Bagels).

## East Entrance (opposite of Stewart Hall)

After entering the building, walk toward the stairway. When you reach it, turn right. Walk down the hallway, passing Einstein Bros Bagels and the student resource center.