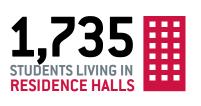

## **FALL 2017 QUICK FACTS**

## ST.CLOUD STATE UNIVERSITY

ALL DATA IS BASED ON 30TH DAY OF CLASSES UNLESS OTHERWISE NOTED

**14,615** TOTAL STUDENTS

**12,788 UNDERGRADUATE STUDENTS** 

**1,509** NEW FIRST YEAR STUDENTS

**1,007** NEW TRANSFER STUDENTS

**1,827** GRADUATE STUDENTS











**COST OF ATTENDANCE** 

8,228 UNDERGRADUATE
MN RESIDENT
16,462 UNDERGRADUATE
NON RESIDENT

8,558 ROOM & BOARD 1,200 BOOKS & SUPPLIES

MEDIAN AGE
UNDERGRADUATE
20 YRS OLD
GRADUATE
29 YRS OLD

**UNDERGRADUATE STUDENTS** 

**14%** FIRST GENERATION

**30%** PELL GRANT ELIGIBLE

15% EFC = \$0 (EXPECTED FAMILY CONTRIBUTION)

24 STUDENTS AVERAGE CLASS SIZE

STUDENTS FROM 45 STATES

STUDENTS FROM 86 COUNTRIES

66% FIRST-TIME STUDENT RETENTION RATE

71%

TRANSFER-IN
STUDENT
RETENTION RATE