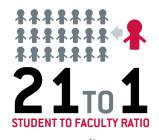

**UNDERGRADUATE STUDENTS** 

**14%** FIRST GENERATION

**30%** PELL GRANT ELIGIBLE

15% EFC = \$0 (EXPECTED FAMILY CONTRIBUTION)

24 STUDENTS AVERAGE CLASS SIZE

STUDENTS FROM 45 STATES

STUDENTS FROM 86 COUNTRIES