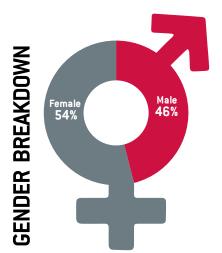

## **FALL 2017 QUICK FACTS**

## ST.CLOUD STATE UNIVERSITY

ALL DATA IS BASED ON 30TH DAY OF CLASSES UNLESS OTHERWISE NOTED

**14,615** TOTAL STUDENTS

**12,788 UNDERGRADUATE STUDENTS** 

**1,509** NEW FIRST YEAR STUDENTS

**1,007** NEW TRANSFER STUDENTS

**1,827** GRADUATE STUDENTS











**COST OF ATTENDANCE** 

8,228 UNDERGRADUATE
MN RESIDENT
16,462 UNDERGRADUATE
NON RESIDENT

8,558 ROOM & BOARD 1,200 BOOKS & SUPPLIES

MEDIAN AGE
UNDERGRADUATE
20 YRS OLD
GRADUATE
29 YRS OLD

**UNDERGRADUATE STUDENTS** 

**14%** FIRST GENERATION

**30%** PELL GRANT ELIGIBLE

15% EFC = \$0 (EXPECTED FAMILY CONTRIBUTION)

24 STUDENTS AVERAGE CLASS SIZE

STUDENTS FROM 45 STATES

STUDENTS FROM 86 COUNTRIES

66% FIRST-TIME STUDENT RETENTION RATE

71%

TRANSFER-IN
STUDENT
RETENTION RATE