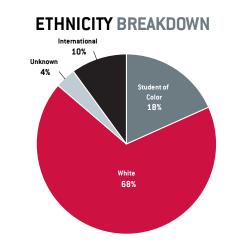

## **FALL 2017 QUICK FACTS**

## ST.CLOUD STATE UNIVERSITY

ALL DATA IS BASED ON 30TH DAY OF CLASSES UNLESS OTHERWISE NOTED

**14,615** TOTAL STUDENTS

**12,788 UNDERGRADUATE STUDENTS** 

**1,509** NEW FIRST YEAR STUDENTS

**1,007** NEW TRANSFER STUDENTS

**1,827** GRADUATE STUDENTS











**COST OF ATTENDANCE** 

8,228 UNDERGRADUATE
MN RESIDENT
16,462 UNDERGRADUATE
NON RESIDENT

8,558 ROOM & BOARD 1,200 BOOKS & SUPPLIES

MEDIAN AGE
UNDERGRADUATE
20 YRS OLD
GRADUATE
29 YRS OLD

**UNDERGRADUATE STUDENTS** 

**14%** FIRST GENERATION

**30%** PELL GRANT ELIGIBLE

15% EFC = \$0 (EXPECTED FAMILY CONTRIBUTION)

24 STUDENTS AVERAGE CLASS SIZE

STUDENTS FROM 45 STATES

STUDENTS FROM 86 COUNTRIES

66% FIRST-TIME STUDENT RETENTION RATE

71%

TRANSFER-IN
STUDENT
RETENTION RATE