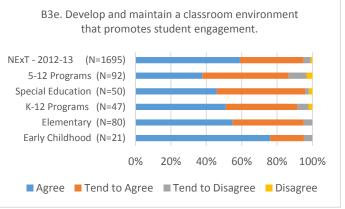

| 2.89                             | 2.80                                                                                          | 3.02                                                      | 2.76                                       |
| 5-12 Programs, Fall 2014 (N=27)        | 3.26                                        | 3.11                                        | 3.00                             | 3.10                             | 2.78                                                                                          | 2.99                                                      | 3.07                                       |

## Conceptual Framework 1: Knowledgeable and Skilled Educator















## CF 2: Caring and Ethical Professional















## CF 6: Advocates for Equity and Justice in Education