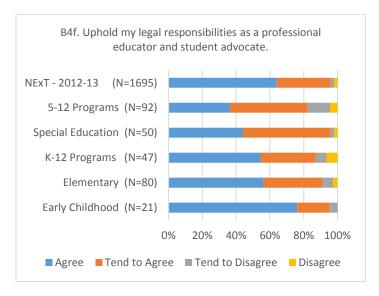

| 3.02                                                      | 2.76                                       |
| 5-12 Programs, Fall 2014 (N=27)        | 3.26                                        | 3.11                                        | 3.00                             | 3.10                             | 2.78                                                                                          | 2.99                                                      | 3.07                                       |

## Conceptual Framework 1: Knowledgeable and Skilled Educator















## CF 2: Caring and Ethical Professional















## CF 6: Advocates for Equity and Justice in Education