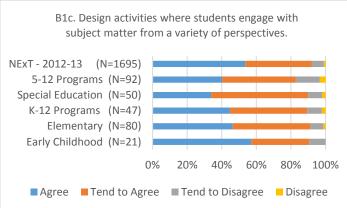

| 3.11                                        | 2.91                             | 2.89                             | 2.80                                                                                          | 3.02                                                      | 2.76                                       |
| 5-12 Programs, Fall 2014 (N=27)        | 3.26                                        | 3.11                                        | 3.00                             | 3.10                             | 2.78                                                                                          | 2.99                                                      | 3.07                                       |

## Conceptual Framework 1: Knowledgeable and Skilled Educator















## CF 2: Caring and Ethical Professional















## CF 6: Advocates for Equity and Justice in Education