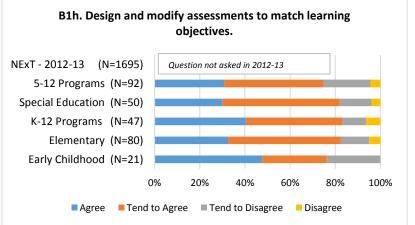

3.11                                        | 2.91                             | 2.89                             | 2.80                                                                                          | 3.02                                                      | 2.76                                       |
| 5-12 Programs, Fall 2014 (N=27)        | 3.26                                        | 3.11                                        | 3.00                             | 3.10                             | 2.78                                                                                          | 2.99                                                      | 3.07                                       |

## Conceptual Framework 1: Knowledgeable and Skilled Educator















## CF 2: Caring and Ethical Professional















## CF 6: Advocates for Equity and Justice in Education