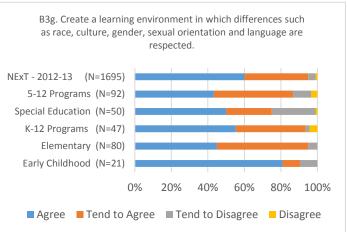

| 2.89                             | 2.80                                                                                          | 3.02                                                      | 2.76                                       |
| 5-12 Programs, Fall 2014 (N=27)        | 3.26                                        | 3.11                                        | 3.00                             | 3.10                             | 2.78                                                                                          | 2.99                                                      | 3.07                                       |

## Conceptual Framework 1: Knowledgeable and Skilled Educator















## CF 2: Caring and Ethical Professional















## CF 6: Advocates for Equity and Justice in Education