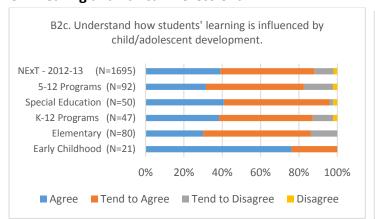

| 2.91                             | 2.89                             | 2.80                                                                                          | 3.02                                                      | 2.76                                       |
| 5-12 Programs, Fall 2014 (N=27)        | 3.26                                        | 3.11                                        | 3.00                             | 3.10                             | 2.78                                                                                          | 2.99                                                      | 3.07                                       |

## Conceptual Framework 1: Knowledgeable and Skilled Educator















## CF 2: Caring and Ethical Professional















## CF 6: Advocates for Equity and Justice in Education