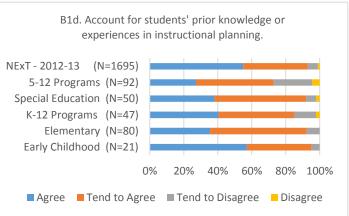

| 3.11                                        | 2.91                             | 2.89                             | 2.80                                                                                          | 3.02                                                      | 2.76                                       |
| 5-12 Programs, Fall 2014 (N=27)        | 3.26                                        | 3.11                                        | 3.00                             | 3.10                             | 2.78                                                                                          | 2.99                                                      | 3.07                                       |

## Conceptual Framework 1: Knowledgeable and Skilled Educator















## CF 2: Caring and Ethical Professional















## CF 6: Advocates for Equity and Justice in Education