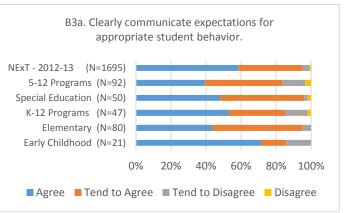

| 2.89                             | 2.80                                                                                          | 3.02                                                      | 2.76                                       |
| 5-12 Programs, Fall 2014 (N=27)        | 3.26                                        | 3.11                                        | 3.00                             | 3.10                             | 2.78                                                                                          | 2.99                                                      | 3.07                                       |

## Conceptual Framework 1: Knowledgeable and Skilled Educator















## CF 2: Caring and Ethical Professional















## CF 6: Advocates for Equity and Justice in Education