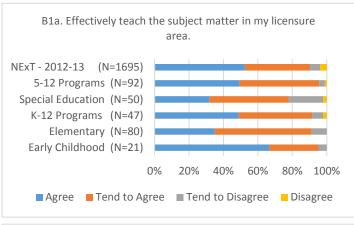

| 3.11                                        | 2.91                             | 2.89                             | 2.80                                                                                          | 3.02                                                      | 2.76                                       |
| 5-12 Programs, Fall 2014 (N=27)        | 3.26                                        | 3.11                                        | 3.00                             | 3.10                             | 2.78                                                                                          | 2.99                                                      | 3.07                                       |

## Conceptual Framework 1: Knowledgeable and Skilled Educator















## CF 2: Caring and Ethical Professional















## CF 6: Advocates for Equity and Justice in Education