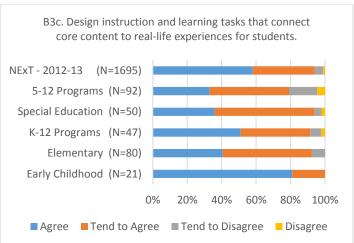

0                                                                                          | 3.02                                                      | 2.76                                       |
| 5-12 Programs, Fall 2014 (N=27)        | 3.26                                        | 3.11                                        | 3.00                             | 3.10                             | 2.78                                                                                          | 2.99                                                      | 3.07                                       |

## Conceptual Framework 1: Knowledgeable and Skilled Educator















## CF 2: Caring and Ethical Professional















## CF 6: Advocates for Equity and Justice in Education