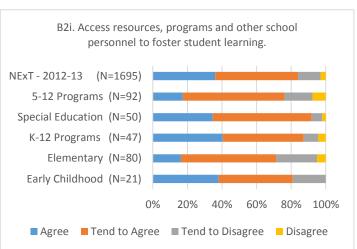

2.80                                                                                          | 3.02                                                      | 2.76                                       |
| 5-12 Programs, Fall 2014 (N=27)        | 3.26                                        | 3.11                                        | 3.00                             | 3.10                             | 2.78                                                                                          | 2.99                                                      | 3.07                                       |

## Conceptual Framework 1: Knowledgeable and Skilled Educator















## CF 2: Caring and Ethical Professional















## CF 6: Advocates for Equity and Justice in Education