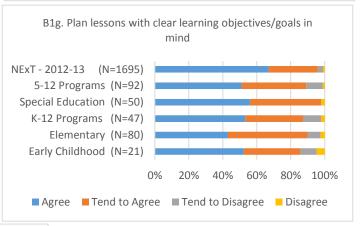

| 3.11                                        | 2.91                             | 2.89                             | 2.80                                                                                          | 3.02                                                      | 2.76                                       |
| 5-12 Programs, Fall 2014 (N=27)        | 3.26                                        | 3.11                                        | 3.00                             | 3.10                             | 2.78                                                                                          | 2.99                                                      | 3.07                                       |

## Conceptual Framework 1: Knowledgeable and Skilled Educator















## CF 2: Caring and Ethical Professional















## CF 6: Advocates for Equity and Justice in Education