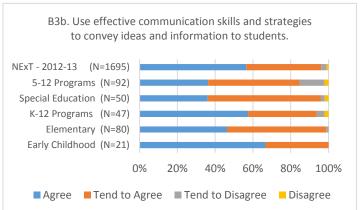

2.91                             | 2.89                             | 2.80                                                                                          | 3.02                                                      | 2.76                                       |
| 5-12 Programs, Fall 2014 (N=27)        | 3.26                                        | 3.11                                        | 3.00                             | 3.10                             | 2.78                                                                                          | 2.99                                                      | 3.07                                       |

## Conceptual Framework 1: Knowledgeable and Skilled Educator















## CF 2: Caring and Ethical Professional















## CF 6: Advocates for Equity and Justice in Education