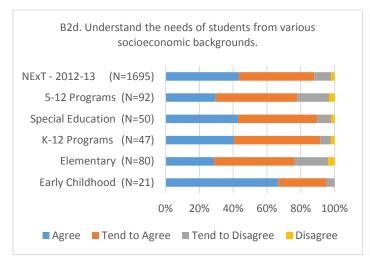

| 2.80                                                                                          | 3.02                                                      | 2.76                                       |
| 5-12 Programs, Fall 2014 (N=27)        | 3.26                                        | 3.11                                        | 3.00                             | 3.10                             | 2.78                                                                                          | 2.99                                                      | 3.07                                       |

## Conceptual Framework 1: Knowledgeable and Skilled Educator















## CF 2: Caring and Ethical Professional















## CF 6: Advocates for Equity and Justice in Education