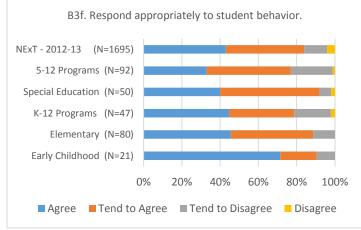

.91                             | 2.89                             | 2.80                                                                                          | 3.02                                                      | 2.76                                       |
| 5-12 Programs, Fall 2014 (N=27)        | 3.26                                        | 3.11                                        | 3.00                             | 3.10                             | 2.78                                                                                          | 2.99                                                      | 3.07                                       |

## Conceptual Framework 1: Knowledgeable and Skilled Educator















## CF 2: Caring and Ethical Professional















## CF 6: Advocates for Equity and Justice in Education