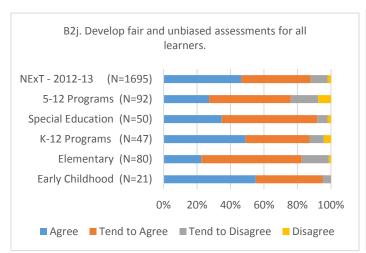

.80                                                                                          | 3.02                                                      | 2.76                                       |
| 5-12 Programs, Fall 2014 (N=27)        | 3.26                                        | 3.11                                        | 3.00                             | 3.10                             | 2.78                                                                                          | 2.99                                                      | 3.07                                       |

## Conceptual Framework 1: Knowledgeable and Skilled Educator















## CF 2: Caring and Ethical Professional















## CF 6: Advocates for Equity and Justice in Education