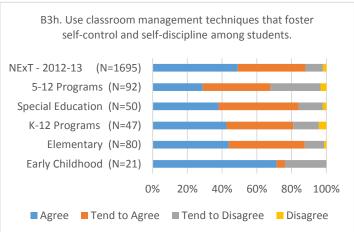

1                             | 2.89                             | 2.80                                                                                          | 3.02                                                      | 2.76                                       |
| 5-12 Programs, Fall 2014 (N=27)        | 3.26                                        | 3.11                                        | 3.00                             | 3.10                             | 2.78                                                                                          | 2.99                                                      | 3.07                                       |

## Conceptual Framework 1: Knowledgeable and Skilled Educator















## CF 2: Caring and Ethical Professional















## CF 6: Advocates for Equity and Justice in Education