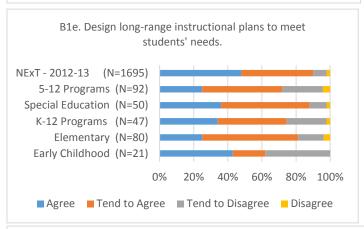

| 3.11                                        | 2.91                             | 2.89                             | 2.80                                                                                          | 3.02                                                      | 2.76                                       |
| 5-12 Programs, Fall 2014 (N=27)        | 3.26                                        | 3.11                                        | 3.00                             | 3.10                             | 2.78                                                                                          | 2.99                                                      | 3.07                                       |

## Conceptual Framework 1: Knowledgeable and Skilled Educator















## CF 2: Caring and Ethical Professional















## CF 6: Advocates for Equity and Justice in Education