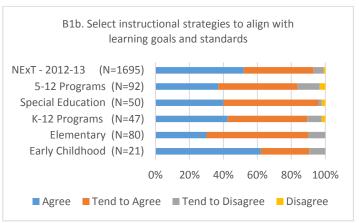

| 3.11                                        | 2.91                             | 2.89                             | 2.80                                                                                          | 3.02                                                      | 2.76                                       |
| 5-12 Programs, Fall 2014 (N=27)        | 3.26                                        | 3.11                                        | 3.00                             | 3.10                             | 2.78                                                                                          | 2.99                                                      | 3.07                                       |

## Conceptual Framework 1: Knowledgeable and Skilled Educator















## CF 2: Caring and Ethical Professional















## CF 6: Advocates for Equity and Justice in Education