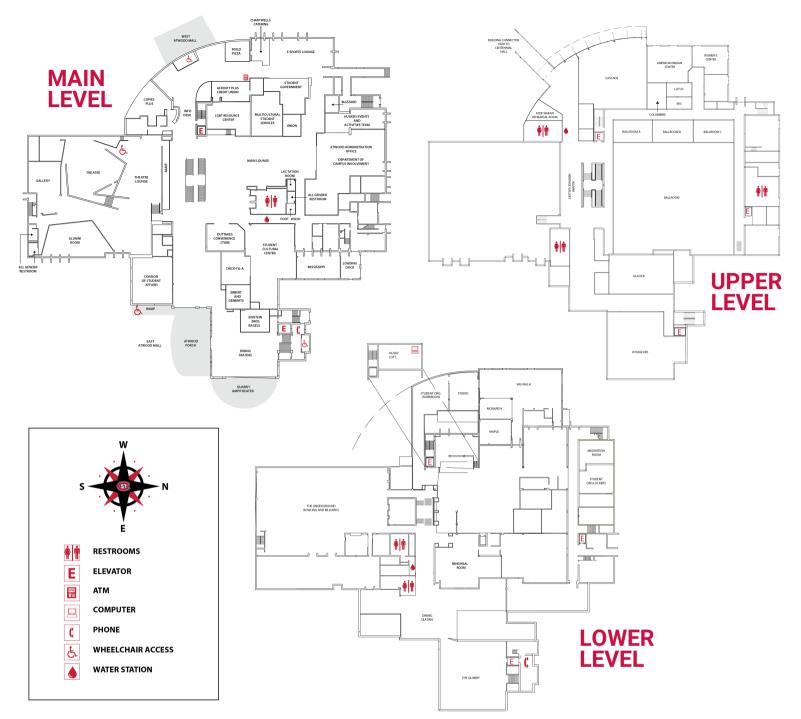

| \$300   | \$150 |
| Mississippi                                                               | \$150   | \$75  |
| Rehearsal Room & Studio                                                   | \$150   | \$75  |
| Columbine, Iris, Lotus, Blizzard,<br>Union, Maple, Monarch, M'de<br>Wakan | \$100   | \$50  |



## RITSCHE AUDITORIUM **RENTAL**

VISIT US ONLINE AT

| Ritsche Auditorium | \$1,200 | \$600 |
|--------------------|---------|-------|
| Classrooms         | \$100   | \$50  |

PROMOTIONAL SPACE RENTAL

\$45

**Main Lounge Table** \$85

**Outside Mall Area** \$85

**Technician** Charges (2hr Minimum):

Registered Student Organizations & SCSU Affiliates - \$15/hr Offsite Groups - \$20/hr

**Building Use After-Hours Rate:** \$80/hr





**ROOM** 





| ROOM            | SQ. FT | ROW   | CLASSROOM | DINING |
|-----------------|--------|-------|-----------|--------|
| Ballroom        | 12,000 | 1,100 | 600       | 667    |
| Cascade         | 2,907  | 280   | 162       | 252    |
| Voyageurs       | 3,600  | 300   | 147       | 288    |
| Voyageurs North | 1,740  | 144   | 66        | 144    |
| Voyageurs South | 1,800  | 144   | 60        | 144    |
| Glacier         | 2,040  | 150   | 72        | 132    |
| Glacier North   | 1,085  | 60    | 42        | 42     |
| Glacier South   | 957    | 60    | 36        | 54     |

| ROOM                                                        | SQ. FT | ROW                      | CLASSROOM                | DINING |  |  |
|-------------------------------------------------------------|--------|---