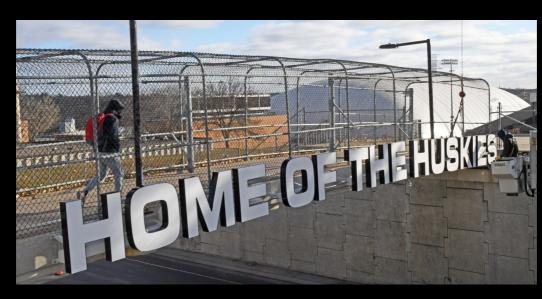

SCSU's walking bridge now has a new look to remind drivers on University Dr. they are in Huskies territory!

**IEC Program Undergraduate Programs**  **Graduate Programs** 

Apply early so that you have time to receive your admission decision, apply for a visa, and complete your visa interview. Visa processing times can be from a few days to a few weeks, depending on your location. F-1 visa applicants will receive an I-20 for language learning upon admission to the program. For more details about eligibility and application requirements, please visit our website: www.stcloudstate.edu/iec.