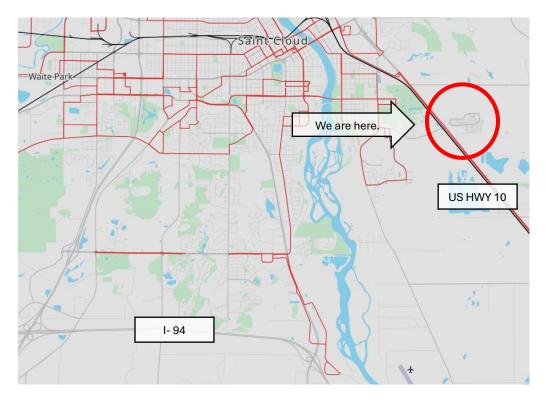

## Location:

1805 US Hwy 10 St. Cloud, MN 56304-2351 Phone: 320.308.1400 or 888.234.1294

## **Directions:**

**From Twin Cities via US Hwy 10:** Drive north on US Hwy 10 for about 9 miles past Clear Lake. The PDCM facility is on the right.

**From Twin Cities via I-94:** Drive northwest on I-94. Take exit 178 for Clearwater and turn right onto MN Hwy 24. Drive 3.5 miles to Clear Lake, then turn left (north) onto US Hwy 10. The PDCM facility is 9 miles ahead on the right.

**From Alexandria via I-94:** Drive southeast on I-94. Take exit 158 for Co Rd 75 S, which becomes MN Hwy 23/Division St. Take the US Hwy 10 E ramp. The PDCM facility is 1-mile down US Hwy 10 on the left.

**Note:** The PDCM is located in St. Cloud, off US Hwy 10, east of the MN Correctional Facility. The classroom is straight ahead.